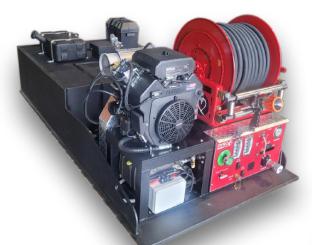

## **ULTRA HIGH PRESSURE PRODUCT SPECIFICATION**

A workhorse of the UHP family. A self contained unit that can slip on most trucks (1/2 ton or higher). Command Skid Units are designed for rapid fire attack with easy installation on any Type 6, brush truck, rapid response, or other appropriately configured command vehicle. These products are ideal for fuel fires, forest and wild-land fires, and structure fires. These self-contained units incorporate a state- of-theart UHP fire suppression system powered by a gasoline or diesel engine.

## **PRODUCT FEATURES** Water and Foam Skid Unit Auto Water Tender Front Panel Foam Fill Pressure Gauge

- 1.5" Front Panel Water Inlet
- 0% 6% Foam Proportioner
- Elkhart Chief UHP Nozzle

- Auto / Manual Modes
- Kohler 26 HP Fuel Injected Gas Engine