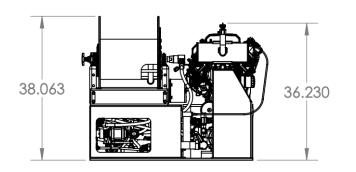

## **PRODUCT SPECIFICATIONS**

|                      | 20 GPM GAS               |
|----------------------|--------------------------|
| Flow                 | 20 GPM (76 LPM)          |
| Pump Pressure        | 1450 PSI (100 bar)       |
| Nozzle Pressure      | 1250 PSI (86 bar)        |
| Weight (dry)         | 1300 lbs (590 kg)        |
| Height               | 40 in.(102 cm)           |
| Width                | 48 in. (122 cm)          |
| Length               | 92 in. (234 cm)          |
| Water Tank           | 125, 150 and 200 gallons |
| Integrated Foam Cell | 12 gallons               |