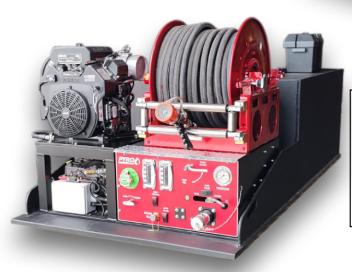

## **ULTRA HIGH PRESSURE PRODUCT SPECIFICATION**

A workhorse of the UHP family. A self contained unit that can slip on most trucks (1/2 ton or higher). Command Skid Units are designed for rapid fire attack with easy installation on any Type 6, brush truck, rapid response, or other appropriately configured command vehicle. These products are ideal for fuel fires, forest and wild-land fires, and structure fires. These self-contained units incorporate a state- of-theart UHP fire suppression system powered by a gasoline or diesel engine.

## **PRODUCT FEATURES** Water and Foam Skid Unit Auto Water Tender Front Panel Foam Fill Pressure Gauge

- 1.5" Front Panel Water Inlet
- 0% 6% Foam Proportioner
- Elkhart Chief UHP Nozzle

- Auto / Manual Modes
- Kohler 26 HP Fuel Injected Gas Engine