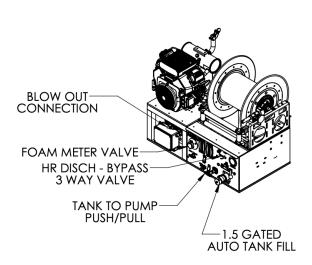

## **PRODUCT FEATURES** Water and Foam Skid Unit Auto Water Tender Front Panel Foam Fill Pressure Gauge

- 1.5" Front Panel Water Inlet
- 0% 6% Foam Proportioner
- Elkhart Chief UHP Nozzle

- Auto / Manual Modes
- Kohler 26 HP Fuel Injected Gas Engine