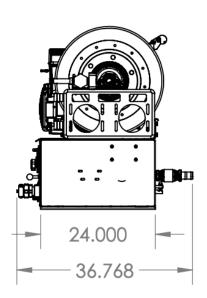

## **PRODUCT SPECIFICATIONS**

|                      | 20 GPM GAS               |
|----------------------|--------------------------|
| Flow                 | 20 GPM (76 LPM)          |
| Pump Pressure        | 1450 PSI (100 bar)       |
| Nozzle Pressure      | 1250 PSI (86 bar)        |
| Weight (dry)         | 1300 lbs (590 kg)        |
| Height               | 40 in.(102 cm)           |
| Width                | 48 in. (122 cm)          |
| Length               | 92 in. (234 cm)          |
| Water Tank           | 125, 150 and 200 gallons |
| Integrated Foam Cell | 12 gallons               |