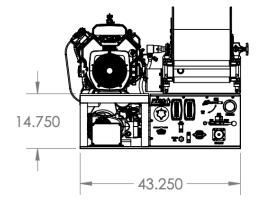

## **PRODUCT SPECIFICATIONS**

|                      | 20 GPM GAS               |
|----------------------|--------------------------|
| Flow                 | 20 GPM (76 LPM)          |
| Pump Pressure        | 1450 PSI (100 bar)       |
| Nozzle Pressure      | 1250 PSI (86 bar)        |
| Weight (dry)         | 1300 lbs (590 kg)        |
| Height               | 40 in.(102 cm)           |
| Width                | 48 in. (122 cm)          |
| Length               | 92 in. (234 cm)          |
| Water Tank           | 125, 150 and 200 gallons |
| Integrated Foam Cell | 12 gallons               |