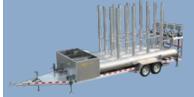

#### The Wash Lane

- No permanent construction required
- · Low profile, non-skid

### Standard Built In Wash Systems

- 5 GPM @ 3000 PSI hot water pressure washers
- Foaming soap application system
- · Water cannon
- All guns and hoses on self winding reels
- Operator control stations integrated into enclosure or mounted at the wash rack
- All pumps auto start/stop with over rides