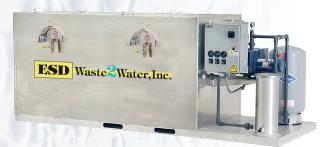

#### Integrated Recycle System

- Biological treatment process for removing emulsified oils and greases, hydrocarbons and other organics
- 24/7 high volume air injection into bioreactor
- Automatic injection of microbes
- Marine Grade Aluminum Construction
- High pressure multi-media filter remove:
  - Heavy metals & ultra fine solids
- Automatic back wash
- UL 508A Certified