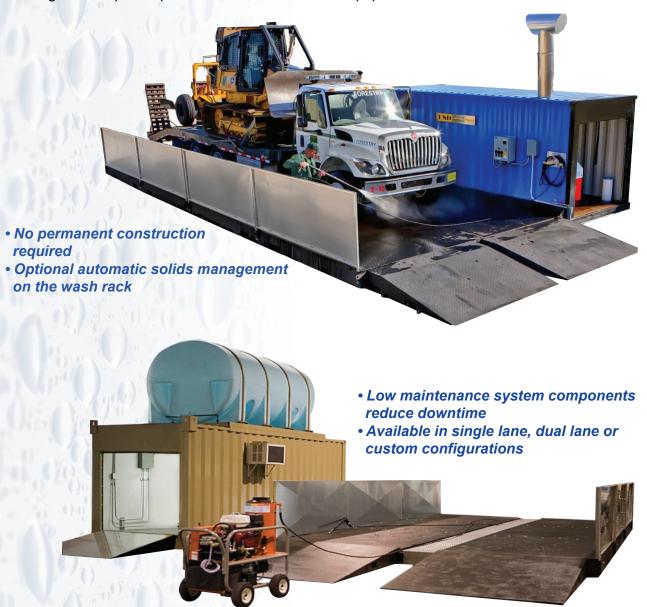

# Tactical Equipment Decontamination System (T.E.D.S.)

Tactical, Deployable, Closed Loop, Vehicle and Equipment Wash Racks

From the leader in environmental remediation systems comes the *T.E.D.S.* Tactical Equipment Decontamination System. This integrated system provides a full complement of equipment and components for effective vehicle and equipment decontamination and is capable of closed-loop operation or pretreatment for discharge to approved sanitary sewer. These field proven technologies incorporate several major systems and sub-systems, creating an all inclusive method for handling the unique requirements of vehicle and equipment maintenance and decontamination.

#### The Wash Lane

- No permanent construction required
- · Low profile, non-skid

### Standard Built In Wash Systems

- 5 GPM @ 3000 PSI hot water pressure washers
- Foaming soap application system
- · Water cannon
- All guns and hoses on self winding reels
- Operator control stations integrated into enclosure or mounted at the wash rack
- All pumps auto start/stop with over rides

## **Available Options**

- · Automatic undercarriage wash
- Self-cleaning troughs on rack
- Remote monitoring
- Self contained prime power supply, & MORE!

## Tactical Equipment Enclosure

- · Heated, air conditioned
- · Aluminum interior walls
- Aluminum diamond tread floors
- Secondary containment sump
- · Makeup air and exhaust venting
- Fully plumbed, wired, lighted and air conditioned
- Lockable

#### Integrated Recycle System

- Biological treatment process for removing emulsified oils and greases, hydrocarbons and other organics
- 24/7 high volume air injection into bioreactor
- Automatic injection of microbes
- Marine Grade Aluminum Construction
- High pressure multi-media filter remove:
  - Heavy metals & ultra fine solids
- Automatic back wash
- UL 508A Certified