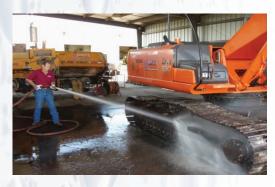

# Tactical Equipment Decontamination System (T.E.D.S.)

Tactical, Deployable, Closed Loop, Vehicle and Equipment Wash Racks

From the leader in environmental remediation systems comes the *T.E.D.S.* Tactical Equipment Decontamination System. This integrated system provides a full complement of equipment and components for effective vehicle and equipment decontamination and is capable of closed-loop operation or pretreatment for discharge to approved sanitary sewer. These field proven technologies incorporate several major systems and sub-systems, creating an all inclusive method for handling the unique requirements of vehicle and equipment maintenance and decontamination.

### Standard Built In Wash Systems

- 5 GPM @ 3000 PSI hot water pressure washers
- Foaming soap application system
- · Water cannon
- All guns and hoses on self winding reels
- Operator control stations integrated into enclosure or mounted at the wash rack
- All pumps auto start/stop with over rides