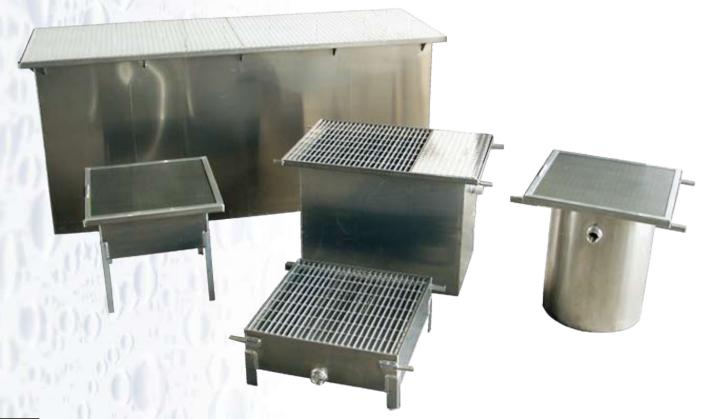

## **In-Ground Sumps**

Waste Water, Inc. designs and manufactures a full line of in-ground sumps for a variety of containment and water treatment applications. Most of our sumps and constructed of marine grade aluminum for effective chemical resistance, strength and durability. The sumps will typically contain welded NPT fittings for inlet, outlet and electrical connections for ease of installation and for maximum leak protection. We are commonly asked to provide such options as:

- \* Custom Grating for specific load requirements
- \* Coalescing media for oil removal
- \* Dual wall construction of sumps for maximum containment
- \* Interstitial monitoring features
- \* Specific dimensions to meet particular location or application requirements

  If we don't have a sump that is right for your application, we will help design and build one that is.

Certified to UL-508A Standards

Thank you for allowing ESD to provide a solution to your equipment needs.