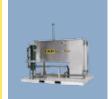

## **Air Sparging Systems**

**ESD** Waste Water, Inc. Air Sparging Systems include blower or compressor, TEFC or XP motor, heat exchanger if required and a prewired, pretested, custom NEMA IV control panel. Pressure gauges, flow indicators, temperature indicators and filtration can be specified per your application. All components are fully integrated and prewired on a marine grade aluminum skid with optional custom sound attenuating enclosure. Air Sparging Systems are easily integrated with new or existing Soil Vapor Extraction Systems.

## **Available Options:**

- Skid mounted, open trailer, enclosed trailer, custom enclosure or custom building.
- Manifolds with flow indicators and gauges
- Heat exchanger

Certified to UL-508A Standards