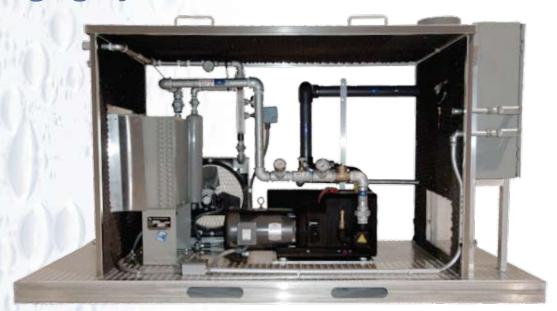

## **Air Sparging Systems**

**ESD** Waste Water, Inc. Air Sparging Systems include blower or compressor, TEFC or XP motor, heat exchanger if required and a prewired, pretested, custom NEMA IV control panel. Pressure gauges, flow indicators, temperature indicators and filtration can be specified per your application. All components are fully integrated and prewired on a marine grade aluminum skid with optional custom sound attenuating enclosure. Air Sparging Systems are easily integrated with new or existing Soil Vapor Extraction Systems.

## Available Compressors/Blowers:

- Rotary Claw Compressor
- Rotary Vane Compressor
- Rotary Screw Compressor
- Positive Displacement Blower
- Reciprocating Compressor

## **Available Options:**

- Skid mounted, open trailer, enclosed trailer, custom enclosure or custom building.
- Manifolds with flow indicators and gauges
- Heat exchanger

Certified to UL-508A Standards