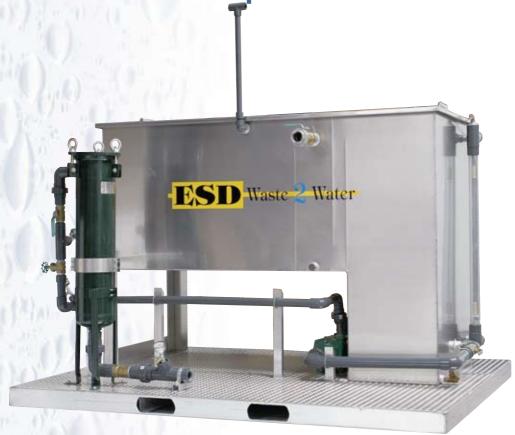

**Enhanced Oil/Water Separator** 

**ESD** Waste Water, Inc. manufactures a complete line of above ground, enhanced corrugated plate Oil Water Separators designed to remove free and dispersed non-emulsified oil and settle-able solids in accordance with API 421 @ flows from 10 to 250 GPM. Typical applications are groundwater treatment, equipment / vehicle washing and bulk storage facilities.

## **Available Options:**

- Stainless steel construction
- Skid mounted, custom enclosure or custom building
- · Level controls and pump out
- Filter vessels
- Liquid Phase Carbon Vessels
- Custom control panel

## **Standard Features:**

- 5052 H32 marine grade aluminum
- Adjustable rotary skimmer
- High level switch
- Inlet diffuser for even distribution
- Clarifier chamber with manual drain

Thank you for allowing ESD to provide a solution to your equipment needs.