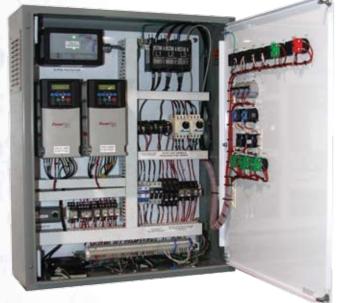

## **Control Panels and Telemetry**

**ESD Waste?Water,Inc.** 's Control Panels can be designed and fabricated to meet a wide variety of applications from the simplest pump controller to a full system interface for remediation or industrial systems. All panels are constructed in our UL approved panel shop and carry the UL label.

## **Standard Features:**

- Lockable NEMA IV 16 gauge steel enclosures
- Inner swing out door
- IEC contactors and motor protectors
- Short circuit protection for all devices
- Hand /Off/Auto switches for all motors
- Green Run Lights and Red Alarm lights
- Single point power input
- Relay based controls or your choice of Programmable Logic Controller
- Full documentation with Auto-Cad drawings, load summary, loop description, components list and specification sheets
- Parts warranty and guaranteed workmanship

## **Options:**

- Auto-dialer for alarms and shutdowns
- Telemetry units
- SCADA data logging units
- Uninterruptible power supplies
- Amp meters
- Run time meters

Thank you for allowing ESD to provide a solution to your equipment needs.