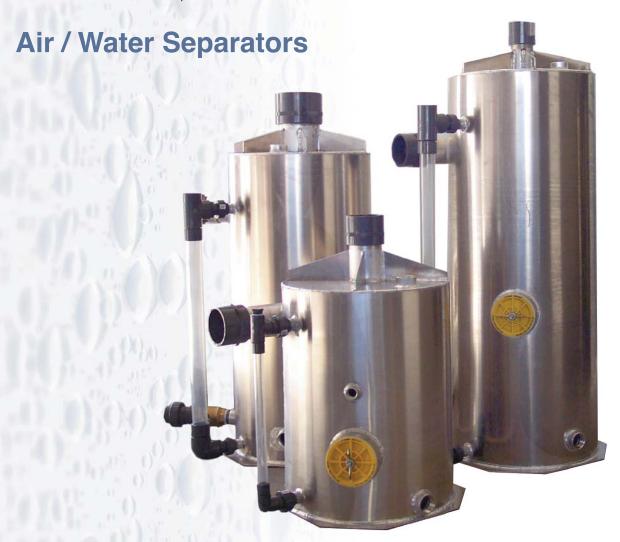

Waste Water, Inc. ESD custom fabricates Air / Water Separators for Soil Vapor Extraction and Dual Phase Extraction applications. Made of structurally sound, light-weight marine grade 5052 aluminum, our separators can withstand full vacuum applications and are completely corrosion resistant. Unlike carbon steel based separators, ESD Separators resist both internal chemical corrosion and the harshest external environmental conditions. The aesthetic qualities of ESD Separators are never compromised by oxidation. ESD Separators never experience corrosive pitting leaks, because our designs render expensive internal/external epoxy mastic coatings entirely unnecessary.

ESD Separators are available in many standard sizes and can be custom designed with a wide variety of options, including pump out systems, level gauging, additional particulate filtration, and baffling for high entrained